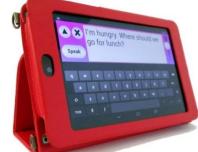

Persona for Android is a text-to-speech augmentative/alternative communication program for use on an Android tablet. It provides complete portable communication wherever it's needed. Use it in portrait or landscape formats-interactive conversation is the goal, especially over the phone. There are rate enhancements like word prediction and stored phrases, and a forward facing display option to let your listener in on what you are typing before you speak.

### Speak your mind like never before.

Beyond simple type and talk, **Persona** allows rapid access to pre-stored phrases. Messages and topic categories are easily created within the phrase bank. Abbreviation/Expansions are created in the user