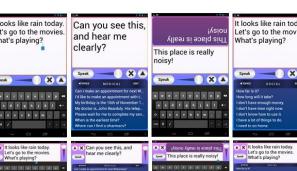

### It looks like rain today. It looks like rain today. Can you see this, Let's go to the movies Let's go to the movies. and hear me What's playing? This place is really What's playing? clearly? This place is really noisv! XA XA 🕕 🗙 🔺 🕕 🗙 🔺 . . . . . . . . . . . . . . . . . . . . . . . . . . . I . h j k l z x c v b n m . . Yeion Ylleer is ecelly noisy! This place is really noisy!