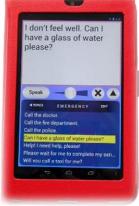

Persona for Android is a text-to-speech augmentative/alternative communication program for use on an Android tablet. It provides complete portable communication wherever it's needed. Use it in portrait or landscape formats-interactive conversation is the goal, especially over the phone. There are rate enhancements like word prediction and stored phrases, and a forward facing display option to let your listener in on what you are typing before you speak.

### Speak your mind like never before.

Beyond simple type and talk, **Persona** allows rapid access to pre-stored phrases. Messages and topic categories are easily created within the phrase bank. Abbreviation/Expansions are created in the user

### Features include:

- Type-to-Talk
- Word completion and prediction
- Speak Options Speak All, Paragraph, Sentence, Word
- or you can vocalize Spell the Word
- On-screen output volume adjustment
- Speak phrases from phrase bank
- Create and edit phrases easily
- Bluetooth connectivity
- Keyboard access to national characters
- Save text files for rapid recall