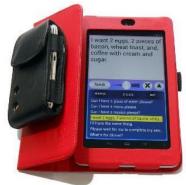

Persona for Android is a text-to-speech augmentative/alternative communication program for use on an Android tablet. It provides complete portable communication wherever it's needed. Use it in portrait or landscape formats-interactive conversation is the goal, especially over the phone. There are rate enhancements like word prediction and stored phrases, and a forward facing display option to let your listener in on what you are typing before you speak.

### Speak your mind like never before.

Beyond simple type and talk, **Persona** allows rapid access to pre-stored phrases. Messages and topic categories are easily created within the phrase bank. Abbreviation/Expansions are created in the user

### Features include:

- Type-to-Talk
- Word completion and prediction
- Speak Options Speak All, Paragraph, Sentence, Word
- or you can vocalize Spell the Word
- On-screen output volume adjustment
- Speak phrases from phrase bank
- Create and edit phrases easily
- Bluetooth connectivity
- Keyboard access to national characters
- Save text files for rapid recall